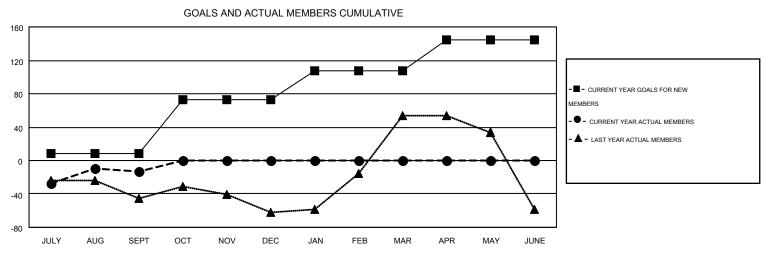

## MONTHLY MEMBERSHIP PROGRESS REPORT

Multiple District 34

Results as of: 9/30/2015

**LOCATION: ALABAMA** 

HARVEY WHITLEY

| GMT: F      | HARVEY V | VHITLEY          |                   |                  |                  | _                     |                    |                                        |                    | GMT CA 1         |  |
|-------------|----------|------------------|-------------------|------------------|------------------|-----------------------|--------------------|----------------------------------------|--------------------|------------------|--|
| Clubs       |          |                  |                   |                  |                  | Members               |                    |                                        |                    |                  |  |
|             |          | RESUI            | LTS FOR 2015-2016 |                  |                  | RESULTS FOR 2015-2016 |                    |                                        |                    |                  |  |
| QUARTER     |          | NEW CLUB<br>GOAL | NEW CLUBS         | DROPPED<br>CLUBS | NET<br>GAIN/LOSS | QUARTER               | NEW MEMBER<br>GOAL | CHARTER AND<br>NEW<br>MEMBERS<br>ADDED | DROPPED<br>MEMBERS | NET<br>GAIN/LOSS |  |
| JULY/AUG/SI | EPT      | 0                | 0                 | 2                | -2               | JULY/AUG/SEPT         | 8                  | 82                                     | 95                 | -13              |  |
| OCT/NOV/DE  | EC       | 3                | 0                 | 0                | 0                | OCT/NOV/DEC           | 65                 | 0                                      | 0                  | 0                |  |
| JAN/FEB/MAI | R        | 1                | 0                 | 0                | 0                | JAN/FEB/MAR           | 35                 | 0                                      | 0                  | 0                |  |
| APR/MAY/JU  | INE      | 2                | 0                 | 0                | 0                | APR/MAY/JUNE          | 36                 | 0                                      | 0                  | 0                |  |