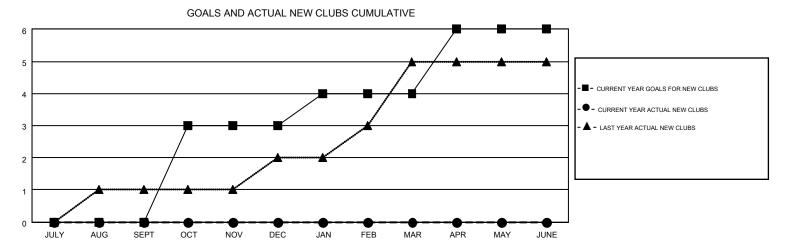

## MONTHLY MEMBERSHIP PROGRESS REPORT

Multiple District 34

Results as of: 9/30/2015

**LOCATION: ALABAMA** 

HARVEY WHITLEY

| GMT: F      | HARVEY V | VHITLEY          |                   |                  |                  | _                     |                    |                                        |                    | GMT CA 1         |  |
|-------------|----------|------------------|-------------------|------------------|------------------|-----------------------|--------------------|----------------------------------------|--------------------|------------------|--|
| Clubs       |          |                  |                   |                  |                  | Members               |                    |                                        |                    |                  |  |
|             |          | RESUI            | LTS FOR 2015-2016 |                  |                  | RESULTS FOR 2015-2016 |                    |                                        |                    |                  |  |
| QUARTER     |          | NEW CLUB<br>GOAL | NEW CLUBS         | DROPPED<br>CLUBS | NET<br>GAIN/LOSS | QUARTER               | NEW MEMBER<br>GOAL | CHARTER AND<br>NEW<br>MEMBERS<br>ADDED | DROPPED<br>MEMBERS | NET<br>GAIN/LOSS |  |
| JULY/AUG/SI | EPT      | 0                | 0                 | 2                | -2               | JULY/AUG/SEPT         | 8                  | 82                                     | 95                 | -13              |  |
| OCT/NOV/DE  | EC       | 3                | 0                 | 0                | 0                | OCT/NOV/DEC           | 65                 | 0                                      | 0                  | 0                |  |
| JAN/FEB/MAI | R        | 1                | 0                 | 0                | 0                | JAN/FEB/MAR           | 35                 | 0                                      | 0                  | 0                |  |
| APR/MAY/JU  | INE      | 2                | 0                 | 0                | 0                | APR/MAY/JUNE          | 36                 | 0                                      | 0                  | 0                |  |